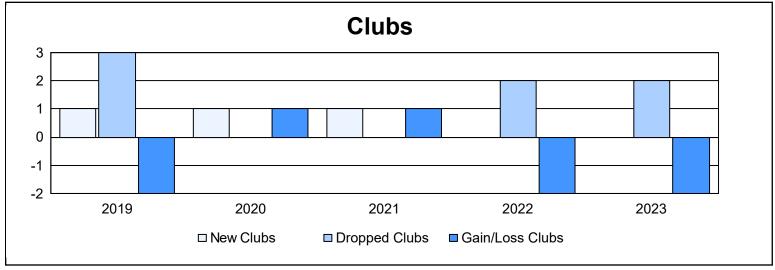

District U 2 As of June 2023 Cumulative

| Year      | New<br>Clubs | Dropped<br>Clubs | Gain/<br>Loss<br>Clubs | New<br>Members | Charter<br>Members | Reinstate<br>Members | Transfer<br>Members | Total<br>Member<br>Added | Total<br>Members<br>Dropped | Gain/<br>Loss<br>Members |
|-----------|--------------|------------------|------------------------|----------------|--------------------|----------------------|---------------------|--------------------------|-----------------------------|--------------------------|
| 2018-2019 | 1            | 3                | -2                     | 117            | 22                 | 5                    | 11                  | 155                      | 124                         | 31                       |
| 2019-2020 | 1            | 0                | 1                      | 89             | 22                 | 29                   | 3                   | 143                      | 156                         | -13                      |
| 2020-2021 | 1            | 0                | 1                      | 64             | 20                 | 3                    | 2                   | 89                       | 129                         | -40                      |
| 2021-2022 | 0            | 2                | -2                     | 58             | 1                  | 3                    | 5                   | 67                       | 136                         | -69                      |
| 2022-2023 | 0            | 2                | -2                     | 72             | 0                  | 2                    | 7                   | 81                       | 142                         | -61                      |
| Average   | 1            | 1                | -1                     | 80             | 13                 | 8                    | 6                   | 107                      | 137                         | -30                      |