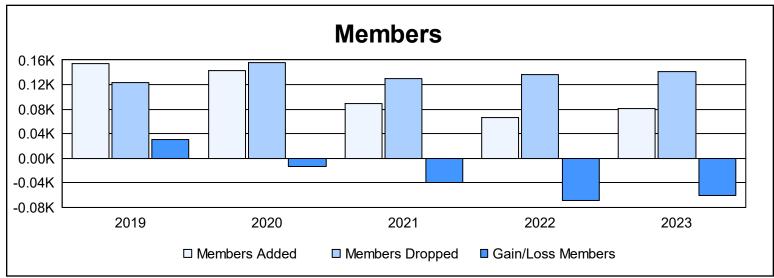

District U 2 As of June 2023 Cumulative

| Year      | New<br>Clubs | Dropped<br>Clubs | Gain/<br>Loss<br>Clubs | New<br>Members | Charter<br>Members | Reinstate<br>Members | Transfer<br>Members | Total<br>Member<br>Added | Total<br>Members<br>Dropped | Gain/<br>Loss<br>Members |
|-----------|--------------|------------------|------------------------|----------------|--------------------|----------------------|---------------------|--------------------------|-----------------------------|--------------------------|
| 2018-2019 | 1            | 3                | -2                     | 117            | 22                 | 5                    | 11                  | 155                      | 124                         | 31                       |
| 2019-2020 | 1            | 0                | 1                      | 89             | 22                 | 29                   | 3                   | 143                      | 156                         | -13                      |
| 2020-2021 | 1            | 0                | 1                      | 64             | 20                 | 3                    | 2                   | 89                       | 129                         | -40                      |
| 2021-2022 | 0            | 2                | -2                     | 58             | 1                  | 3                    | 5                   | 67                       | 136                         | -69                      |
| 2022-2023 | 0            | 2                | -2                     | 72             | 0                  | 2                    | 7                   | 81                       | 142                         | -61                      |
| Average   | 1            | 1                | -1                     | 80             | 13                 | 8                    | 6                   | 107                      | 137                         | -30                      |